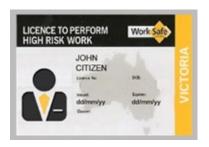

Apply to WorkSafe VIC for your National High Risk Work Licence (LF Class) within 60 days either via myWorkSafe or alternatively at an Australian Post Office\*. Your photo licence will be mailed to you directly. Valid for 5 years.